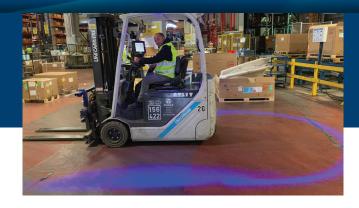

## Safety Operation Zone 3 Zona de Operación Segura 3 (SOZ-3)

With Solan Safety Operation Zone 3 forklift accidents are prevented with a sound alert and use of led lights

To be on the safe side, SOZ-3 projects (with light) the hazardous area around a working forklift. It is sensitive to both objects and people

With the SOZ-3 system, the Electric pallet truck driver in a logistics center can easily avoid accidents with people and objects, especially while going backward or in poor visibility situations. Led lights mounted on the Electric pallet truck indicate a 9.8ft (3 meter) hazard area around the vehicle. If the light comes in contact with a person or an object this triggers an audio alert of 50-80 dB.