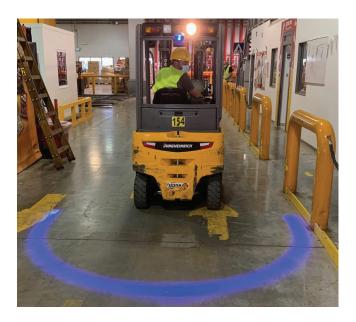

## Safety Operation Zone 3 Zona de Operación Segura 3 (SOZ-3)

With Solan Safety Operation Zone 3 forklift accidents are prevented with a sound alert and use of led lights

To be on the safe side, SOZ-3 projects (with light) the hazardous area around a working forklift. It is sensitive to both objects and people

With the SOZ-3 system, the Electric pallet truck driver in a logistics center can easily avoid accidents with people and objects, especially while going backward or in poor visibility situations. Led lights mounted on the Electric pallet truck indicate a 9.8ft (3 meter) hazard area around the vehicle. If the light comes in contact with a person or an object this triggers an audio alert of 50-80 dB.