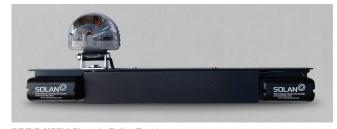

**SafeTech Solutions** Authorized Distributor Mexico

Mobile: +442 247 4351 Office: +442 384 2520 Email: ventas@safetech.com.mx

The 2 models can be installed using screws to the body of an Electric pallet truck or using powerful magnets that are added to the existing options (then there is no need to drill / install faster).

## **Technical Data:**

Operating voltage: 12/24 VDC Current 1.5A

Dimensions: 650/150/70 mm, model

A152D + A153D

**Dimensions:** 200/135/100 mm, model A151D

Working temperature: -20 - + 70°C

Lighting-Detection Range: Depending on