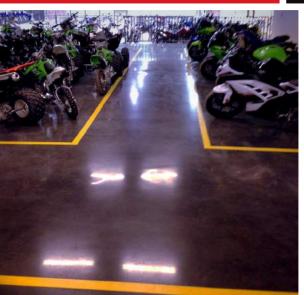

#### Color, Size, Shape, You Name It, We Have It.

We have everything you need to organize and safe-guard your facility. Use the many colors and shapes of Mighty Line floor tapes and floor markers to indicate work flow, delineate work areas, and mark proper placement of equipment, tools, inventories, and machinery.

# **TAPES & SHAPES**

or have lost power and need emergency paths illuminated. Another great use is in helping

semi-trucks back into loading docks at night.