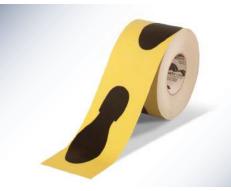

r brick or stucco surfaces.

#### **CUSTOM PRODUCTS**

### Customize it! Your Text. Your Logo. Your Design.

Create your own customized floor tapes and floor signs, using our online Custom Tape & Sign Design Tool. Include your message, your company logo, and choose from our library of graphics, colors, fonts and shapes.







CAUTION Floor Tape 4 widths / 100' Roll











# Ideas For Enhancing Your 5S System with Customization

It's all about safety and organization. Implement a color-coding system, organize your recycling area, designate loading dock areas, prioritize areas of inventory, and create numerous other organizational or logistical systems. Our online custom design tool gives you the freedom to create the materials you need.



# FOOTPRINT Floor Tape

4 WIDTHS / 100' ROLL



# DESIGN



# AUTHORIZED PERSONNEL Floor Tape

4 WIDTHS / 100' ROLL



# **FLOOR SIGNS**



# **Floor Signs**

Mighty Line industrial floor signs are great for marking safety areas. Our floor signs come in a variety of standard options for you to choose from or you can customize your own signs. Our Mighty Line floor signs are extremely durable and can handle the rough industrial environment. Mighty Line floor signs have a peel and stick adhesive.





STOP ALTO





YIELD

Customize it! You can customize

any of these signs or create your own sign design using our online tool.











MOVING





T

7,

7

AED

OXYGEN

STOP

## **NEW PRODUCTS**

# **NEW! Label Protectors**

Mighty Line Floor Marking Label Protectors are a valuable and versatile 5S floor marking tool, great for designa