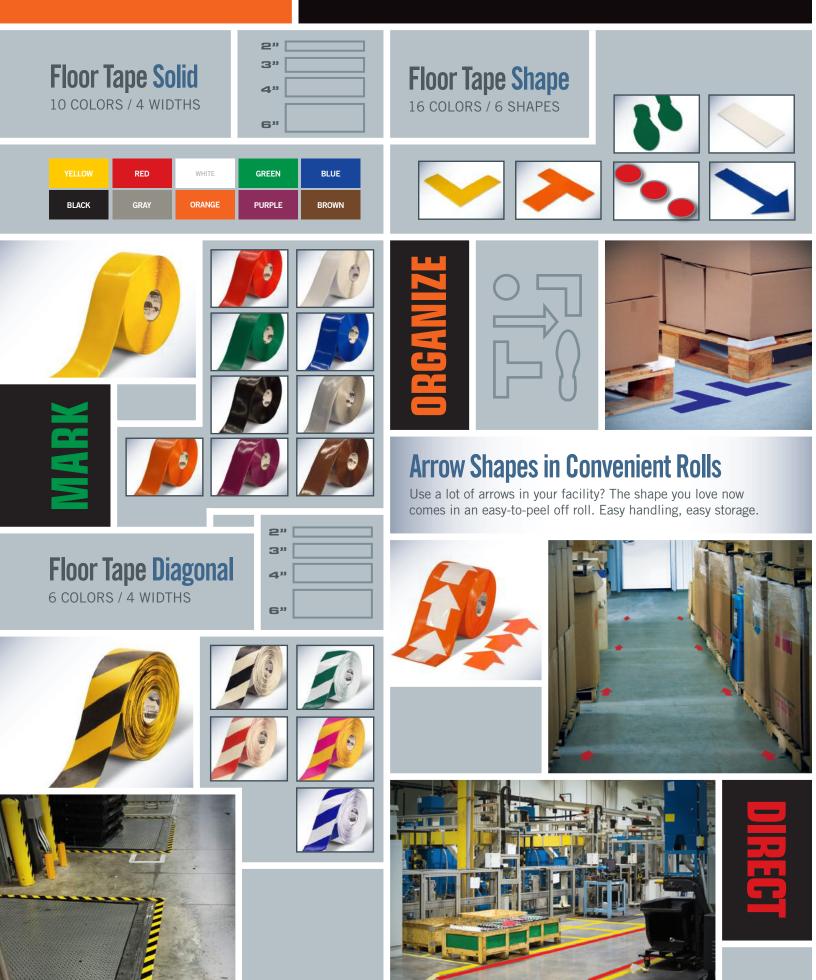

#### Color, Size, Shape, You Name It, We Have It.

We have everything you need to organize and safe-guard your facility. Use the many colors and shapes of Mighty Line floor tapes and floor markers to indicate work flow, delineate work areas, and mark proper placement of equipment, tools, inventories, and machinery.