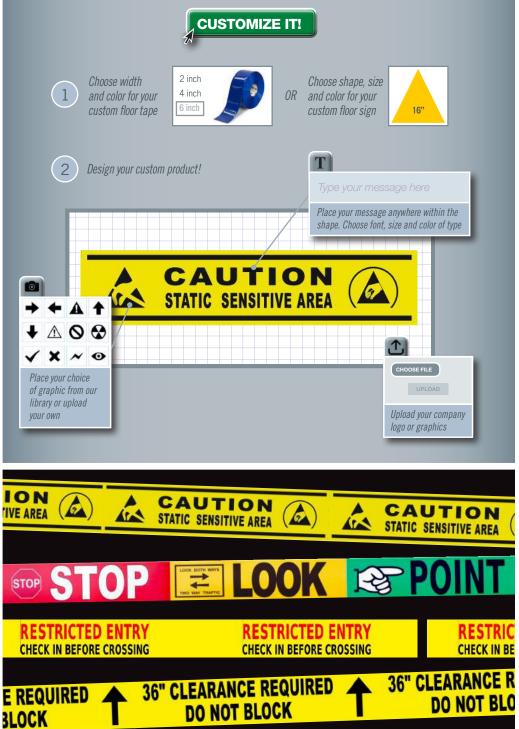

#### **CUSTOM PRODUCTS**

### Customize it! Your Text. Your Logo. Your Design.

Create your own customized floor tapes and floor signs, using our online Custom Tape & Sign Design Tool. Include your message, your company logo, and choose from our library of graphics, colors, fonts and shapes.

# Ideas For Enhancing Your 5S System with Customization

It's all about safety and organization. Implement a color-coding system, organize your recycling area, designate loading dock areas, prioritize areas of inventory, and create numerous other organizational or logistical systems. Our online custom design tool gives you the freedom to create the materials you need.