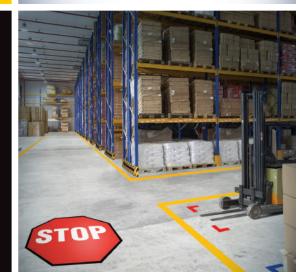

# **FLOOR SIGNS**

# **Floor Signs**

Mighty Line industrial floor signs are great for marking safety areas. Our floor signs come in a variety of standard options for you to choose from or you can customize your own signs. Our Mighty Line floor signs are extremely durable and can handle the rough industrial environment. Mighty Line floor signs have a peel and stick adhesive.