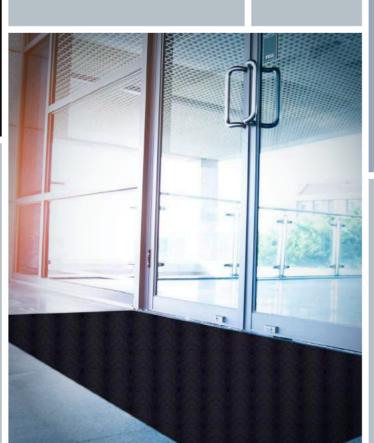

# **NEW!** MightyLine Mats

This innovative peel and stick product is great for entry ways and high-traffic areas, absorbing tracked-in water and oils so the area remains safe. When the mat needs to be replaced, easily pull up and replace with a new one. MightyLine Mats are great for warehouses, food and grocery stores, retails stores, oil and gas, and tire centers.

- Leak-proof, industrial strength, adhesive backing can be lifted with no residue upon removal
- 34" x 100' rolls—Roll and cut to fit any space
- Easy application and removal
- Replaces expensive mat rental service

# MightyLine Mats

34" x 100' ROLL