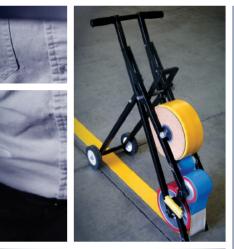

# Application Made Easy.

Try our convenient Mighty Line Floor Tape Applicator. This easy to use applicator comes with a side laser guidance system and comes in two sizes: 2", 3" and 4 " tape applicator (shown) or 6" tape applicator.