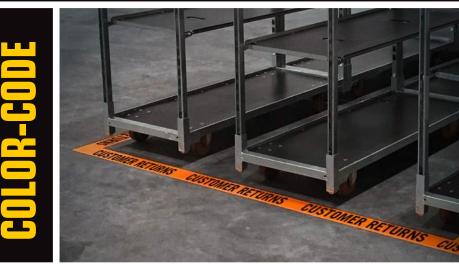

# Ideas For Enhancing Your 5S System with Customization

It's all about safety and organization. Implement a color-coding system, organize your recycling area, designate loading dock areas, prioritize areas of inventory, and create numerous other organizational or logistical systems. Our online custom design tool gives you the freedom to create the materials you need.