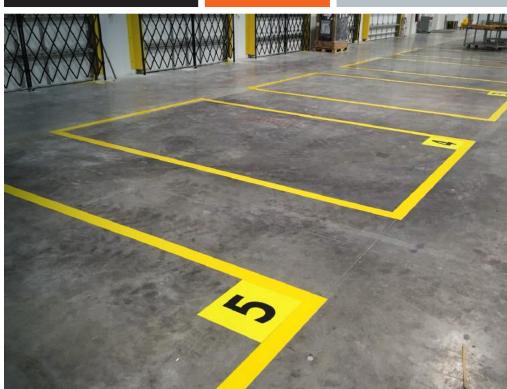

We know how important safety is to every organization. The breadth of the Mighty Line product line covers everything you need to implement a 5S system for the increased productivity of your facility and the safety of your employees.

#### Color, Size, Shape, You Name It, We Have It.

We have everything you need to organize and safe-guard your facility. Use the many colors and shapes of Mighty Line floor tapes and floor markers to indicate work flow, delineate work areas, and mark proper placement of equipment, tools, inventories, and machinery.

# Ideas For Enhancing Your 5S System with Customization

It's all about safety and organization. Implement a color-coding system, organize your recycling area, designate loading dock areas, prioritize areas of inventory, and create numerous other organizational or logistical systems. Our online custom design tool gives you the freedom to create the materials you need.