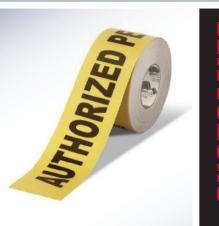

! Your Text. Your Logo. Your Design.

Create your own customized floor tapes and floor signs, using our online Custom Tape & Sign Design Tool. Include your message, your company logo, and choose from our library of graphics, colors, fonts and shapes.







CAUTION Floor Tape 4 widths / 100' Roll











# Ideas For Enhancing Your 5S System with Customization

It's all about safety and organization. Implement a color-coding system, organize your recycling area, designate loading dock areas, prioritize areas of inventory, and create numerous other organizational or logistical systems. Our online custom design tool gives you the freedom to create the materials you need.



# FOOTPRINT Floor Tape

4 WIDTHS / 100' ROLL



# DESIGN



# AUTHORIZED PERSONNEL Floor Tape

4 WIDTHS / 100' ROLL



# **FLOOR SIGNS**



# **Floor Signs**

Mighty Line industrial floor signs are great for marking safety areas. Our floor signs come in a variety of standard options for you to choose from or you can customize your own signs. Our Mighty Line floor signs are extremely durable and can handle the rough industrial environment. Mighty Line floor signs have a peel and stick adhesive.





STOP ALTO





YIELD

Customize it! You can customize

any of these signs or create your own sign design using our online tool.











MOVING





T

7,

7

AED

OXYGEN

STOP

## **NEW PRODUCTS**

# **NEW! Label Protectors**

Mighty Line Floor Marking Label Protectors are a valuable and versatile 5S floor marking tool, great for designating inventory. Place our clear label over your own custom label or bar