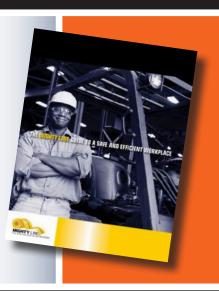

# Stay Safe. Stay Efficient. Stay OSHA Compliant.

OSHA mandates that employee walkways and work areas be clearly marked -- and the penalties are hefty. But even without OSHA, you have plenty of incentive to use Mighty Line Floor Tapes and Floor Signs: safety, efficiency, productivity, and ultimately, profitability. To help you out, we've pulled together *The Mighty Line Guide to a Safe and Efficient Workplace*.