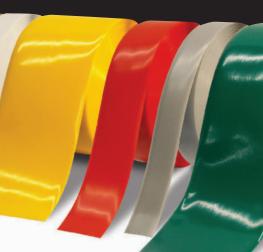

#### Color, Size, Shape, You Name It, We Have It.

We have everything you need to organize and safe-guard your facility. Use the many colors and shapes of Mighty Line floor tapes and floor markers to indicate work flow, delineate work areas, and mark proper placement of equipment, tools, inventories, and machinery.