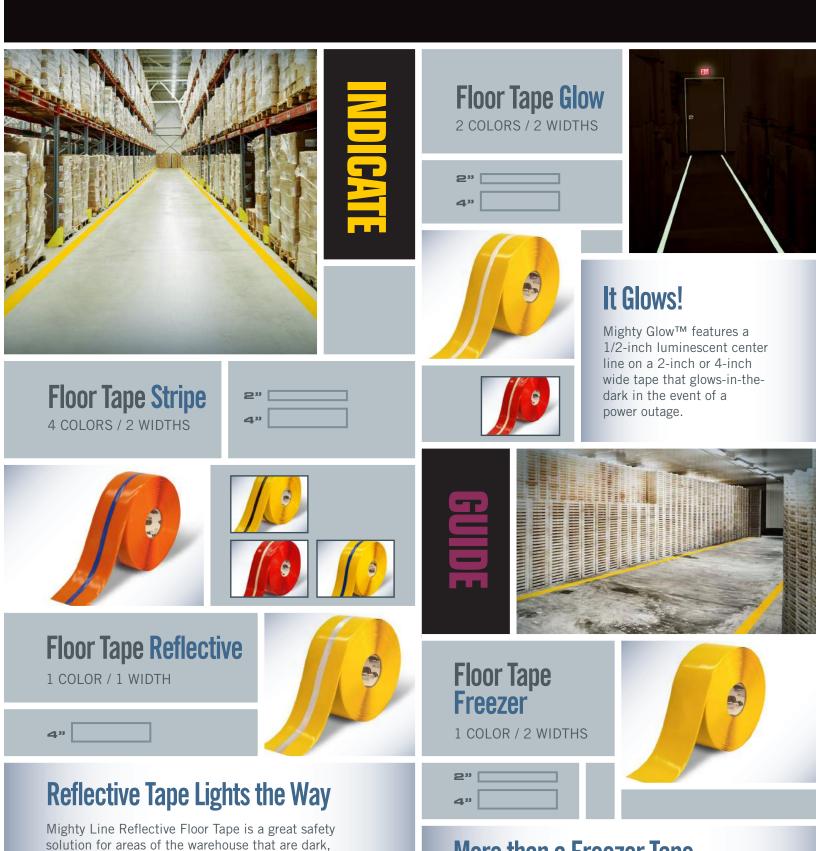

# **TAPES & SHAPES**

or have lost power and need emergency paths illuminated. Another great use is in helping

semi-trucks back into loading docks at night.

# More than a Freezer Tape

The new Mighty Line Frigid Freezer Floor Tape is designed to be applied in cold temperatures as low as -10°F. It's extra-adhesive qualities also makes it a great choice for other challenging surfaces, such as vertical surfaces, or brick or stucco surfaces.